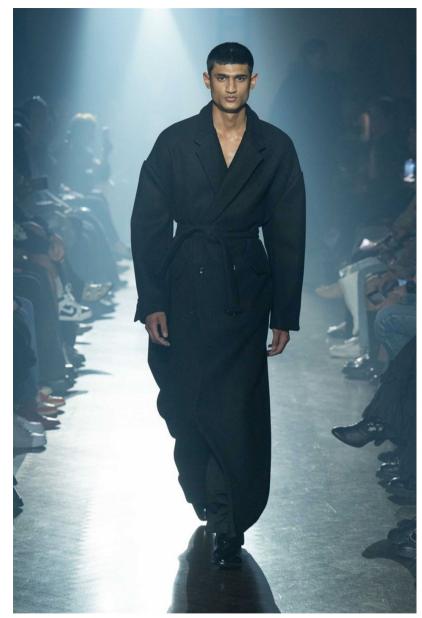

S OVERWHELMING' - (4.42)
AUGUSTUS and THEODOR lean against
the Playfair Monument in Edinburgh, Scotland, with the Collective centre for contemporary arts in the background, AUGUSTUS
is wearing an ecru cotton lab coat (RAF
SIMONS), white cotton chinos (NORSE
PROLECTS), a wintage wool kit (TVIENNE
WESTWOOD from The Contemporary
Wardrobe), a leather belt (ANDERSON'S),
white socks (PANTHERELLA) and black
leather Shannon derby shoes (CHURCH'S)
personalised with wool pompoms. THEODORIs wearing an ecru T-shirt, ecru denim
trousers and a black leather military belt (all
MHL by MARGARET HOWELL) with a vintage red wool kit (VIVIENNE WESTWOOD
from The Contemporary Wardrobe), with
white socks (PANTHERELLA) and black
leather fireman's silp-on shoes (MML by
MARGARET HOWELL) with pompoms.