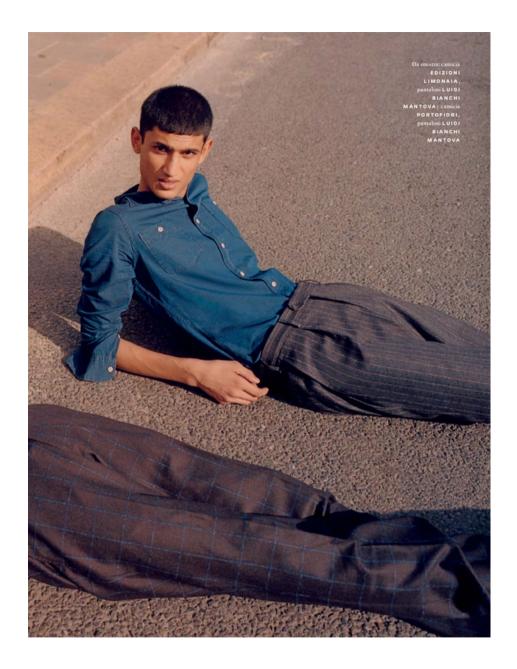

## **NEERAJ**

HEIGHT 187 - 6' 1.5" CHEST 89 - 35" WAIST 70 - 27" HIPS 89 - 35" SHOES 44,5 - 10 1/2 HAIR BLACK EYES BROWN - CASTANI

page 2 / Crew Model Management / NEERAJ

\*EXPERIMENTS IN CONTRAST" – (3:01)
NEERAJ is wearing a white cotton rollneck jumper, a white technical-satin shirt
and black wood trousers (all GIVENCHY)
with a black brushed merino-wool scarf
worn around the waist (JOHNSTONS OF
ELGIN), black leather boots (BALENCIAGA) with pompons, and a black silk-andlurex fil coupé beret (NOEL STEWART).