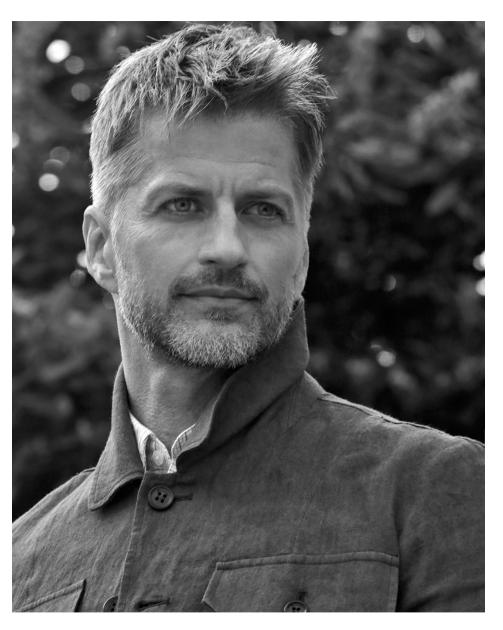

## FRANK CHRISTIANS

HEIGHT 186 - 6' 1" BUST 108 - 42" WAIST 90 - 35" HIPS 96 - 38" SHOES 45 - 12 HAIR GREY EYES BLUE

THE ULTIMATE FASHION & BEAUTY AUTHORITY | MARCH 2020 | SPRING FASHION & BEAUTY

THE STYLE GUIDE THE ULTIMATE GO-TO LOOKS FOR DAY OR NIGHT