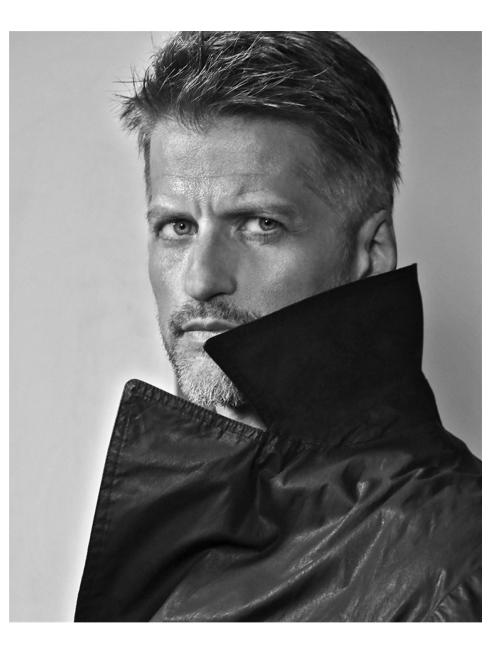

## FRANK CHRISTIANS

HEIGHT 186 - 6' 1" BUST 108 - 42" WAIST 90 - 35" HIPS 96 - 38" SHOES 45 - 12 HAIR GREY EYES BLUE

THE ULTIMATE FASHION & BEAUTY AUTHORITY | MARCH 2020 | SPRING FASHION & BEAUTY

THE STYLE GUIDE THE ULTIMATE GO-TO LOOKS FOR DAY OR NIGHT

## BOLD & LUXE SPRING TRENDS FRANK CHRISTIANS

WITH MARCEL PLAVEC AND MODELING AGENCY @VISAGEMODELSZURICH THE STYLISH LOOKS YOUR WARDOBE HAS BEEN WAITING FOR

> 20 GLOBAL ARTISTS THE ARTISTS SECTING THE

MARCH