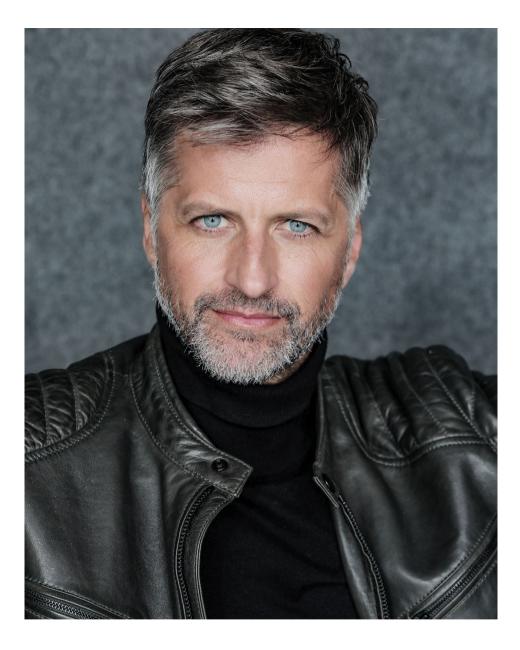

## FRANK CHRISTIANS

HEIGHT 186 - 6' 1" BUST 108 - 42" WAIST 90 - 35" HIPS 96 - 38" SHOES 45 - 12 HAIR GREY EYES BLUE

THE ULTIMATE FASHION & BEAUTY AUTHORITY | MARCH 2020 | SPRING FASHION & BEAUTY

THE STYLE GUIDE THE ULTIMATE GO-TO LOOKS FOR DAY OR NIGHT