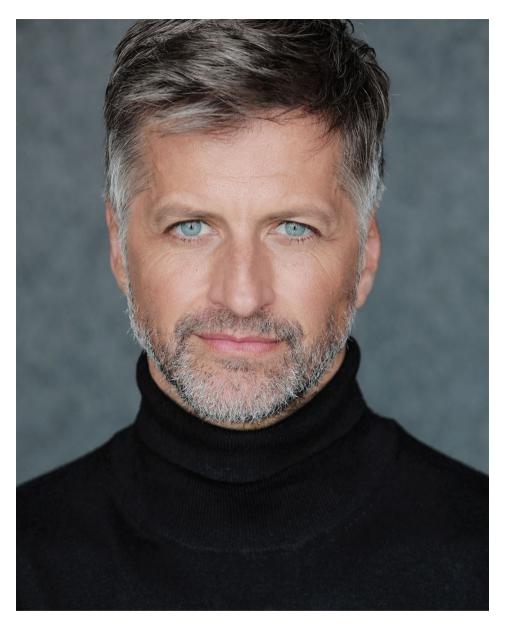

## FRANK CHRISTIANS

HEIGHT 186 - 6' 1" BUST 108 - 42" WAIST 90 - 35" HIPS 96 - 38" SHOES 45 - 12 HAIR GREY EYES BLUE

THE ULTIMATE FASHION & BEAUTY AUTHORITY | MARCH 2020 | SPRING FASHION & BEAUTY

THE STYLE GUIDE THE ULTIMATE GO-TO LOOKS FOR DAY OR NIGHT