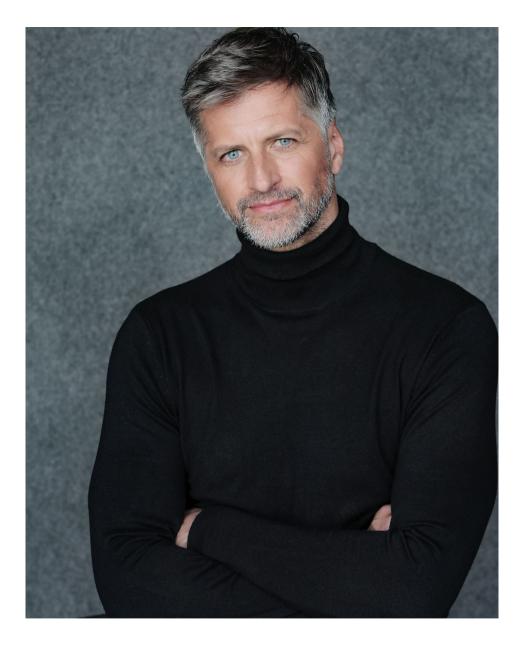

## FRANK CHRISTIANS

HEIGHT 186 - 6' 1" BUST 108 - 42" WAIST 90 - 35" HIPS 96 - 38" SHOES 45 - 12 HAIR GREY EYES BLUE

THE ULTIMATE FASHION & BEAUTY AUTHORITY | MARCH 2020 | SPRING FASHION & BEAUTY

THE STYLE GUIDE THE ULTIMATE GO-TO LOOKS FOR DAY OR NIGHT