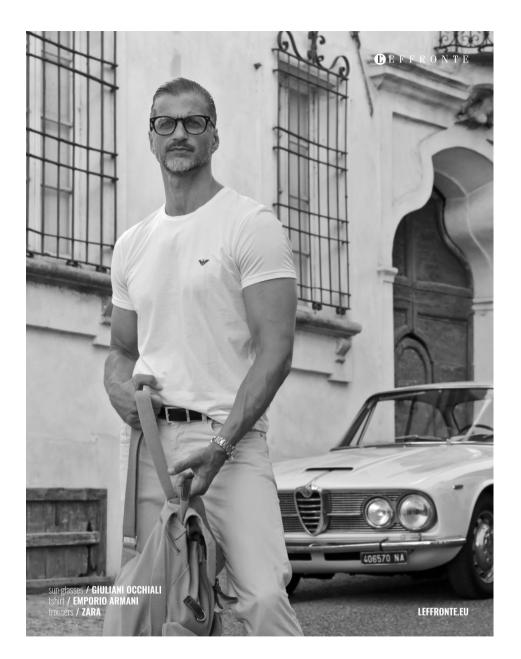

## FRANK CHRISTIANS

HEIGHT 186 - 6' 1" BUST 108 - 42" WAIST 90 - 35" HIPS 96 - 38" SHOES 45 - 12 HAIR GREY EYES BLUE







































THE ULTIMATE FASHION & BEAUTY AUTHORITY | MARCH 2020 | SPRING FASHION & BEAUTY

THE STYLE GUIDE THE ULTIMATE GO-TO LOOKS FOR DAY OR NIGHT

## BOLD & LUXE SPRING TRENDS FRANK CHRISTIANS

WITH MARCEL PLAVEC AND MODELING AGENCY @VISAGEMODELSZURICH THE STYLISH LOOKS YOUR WARDOBE HAS BEEN WAITING FOR

> 20 GLOBAL ARTISTS THE ARTISTS SECTING THE

MARCH

NEW FASHION Wave all over The globe

NEW C MUST-HAVE

LOOKS FOR THE Coming Season Inside!

G

YOULL GO-TO 0

looks

printed by Netwalk - http://www.netwalk.eu

PUMP'S SPRI

page 11 / Crew Model Management / FRANK CHRISTIANS