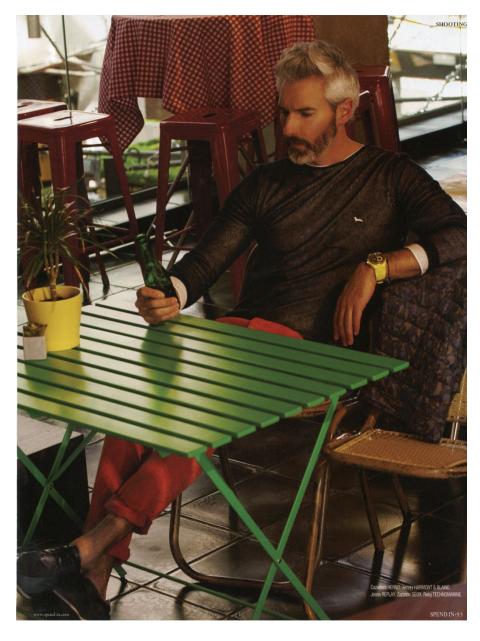

## TONI FIGUEROA

HEIGHT 188 - 6' 2"
CHEST 100 - 39"
WAIST 81 - 32"
HIPS 97 - 38"
SHOES 44 - 10 1/2
HAIR SALE E PEPE - SALT & PEPPER
EYES BLUE-GREEN

Americana gris, de GANT (490 €); camisa, de MIRTO (100 €); corbata, de BOSS (140 €); garlas, BULGARI (250 €), y relo), de BAUME MERCIRE (1420 €). La piel se ha tratado con la crema antiéada da ge Fitness.

94

continúa 🗝

120 DTLUX.COM

Americana gris, de GANT (490 €); camisa, de MIRTO (100 €); corbata, de BOSS (140 €); gafas, BULGARI (250 €), y relo); de BAUME MERCIER (1420 €), la piel se ha tratado con la crema antiéada da ge Fitness. Advanced Night de BIOTHERM HOMME (58.50 €, 50 mL).