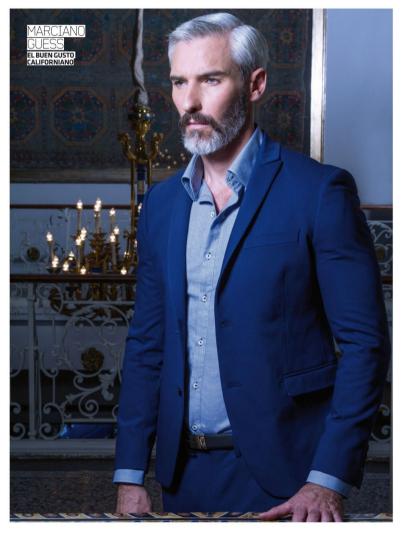

## TONI FIGUEROA

HEIGHT 188 - 6' 2"
CHEST 100 - 39"
WAIST 81 - 32"
HIPS 97 - 38"
SHOES 44 - 10 1/2
HAIR SALE E PEPE - SALT & PEPPER
EYES BLUE-GREEN

Americana gris, de GANT (490 €); camisa, de MIRTO (100 €); corbata, de BOSS (140 €); garlas, BULGARI (250 €), y relo), de BAUME MERCIRE (1420 €). La piel se ha tratado con la crema antiéada da ge Fitness.

94

continúa 🗝

120 DTLUX.COM

Americana gris, de GANT (490 €); camisa, de MIRTO (100 €); corbata, de BOSS (140 €); gafas, BULGARI (250 €), y relo); de BAUME MERCIER (1420 €), la piel se ha tratado con la crema antiéada da ge Fitness. Advanced Night de BIOTHERM HOMME (58.50 €, 50 mL).