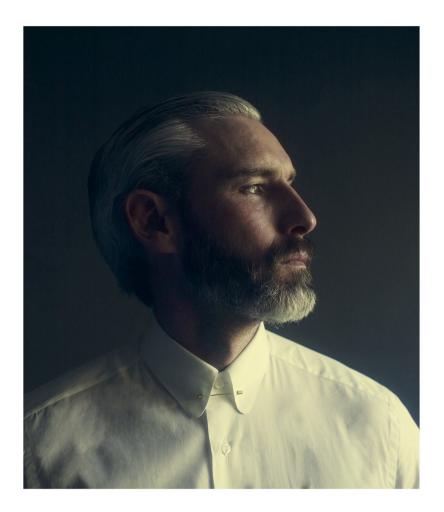

## TONI FIGUEROA

HEIGHT 188 - 6' 2"
CHEST 100 - 39"
WAIST 81 - 32"
HIPS 97 - 38"
SHOES 44 - 10 1/2
HAIR SALE E PEPE - SALT & PEPPER
EYES BLUE-GREEN

Americana gris, de GANT (490 €); camisa, de MIRTO (100 €); corbata, de BOSS (140 €); garlas, BULGARI (250 €), y relo), de BAUME MERCIRE (1420 €). La piel se ha tratado con la crema antiéada da ge Fitness.

94

continúa 🗝

120 DTLUX.COM

Americana gris, de GANT (490 €); camisa, de MIRTO (100 €); corbata, de BOSS (140 €); gafas, BULGARI (250 €), y relo); de BAUME MERCIER (1420 €), la piel se ha tratado con la crema antiéada da ge Fitness. Advanced Night de BIOTHERM HOMME (58.50 €, 50 mL).