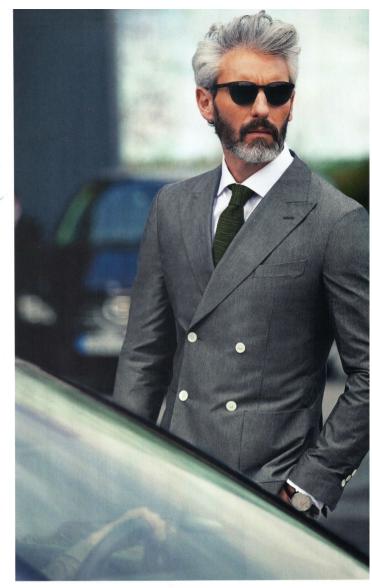

## TONI FIGUEROA

HEIGHT 188 - 6' 2"
CHEST 100 - 39"
WAIST 81 - 32"
HIPS 97 - 38"
SHOES 44 - 10 1/2
HAIR SALE E PEPE - SALT & PEPPER
EYES BLUE-GREEN

Americana gris, de GANT (490 €); camisa, de MIRTO (100 €); corbata, de BOSS (140 €); garlas, BULGARI (250 €), y relo), de BAUME MERCIRE (1420 €). La piel se ha tratado con la crema antiéada da ge Fitness.

94

continúa 🗝

120 DTLUX.COM

Americana gris, de GANT (490 €); camisa, de MIRTO (100 €); corbata, de BOSS (140 €); gafas, BULGARI (250 €), y relo); de BAUME MERCIER (1420 €), la piel se ha tratado con la crema antiéada da ge Fitness. Advanced Night de BIOTHERM HOMME (58.50 €, 50 mL).