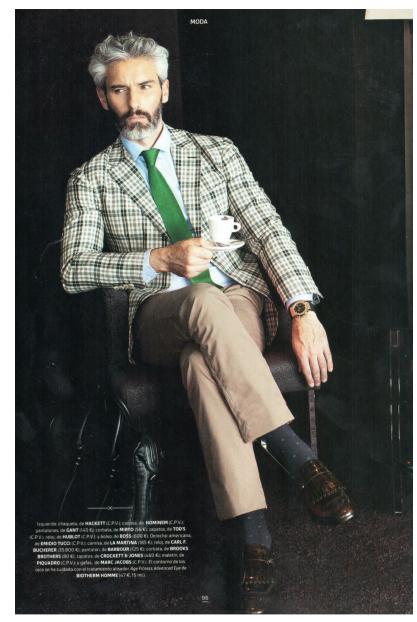

## TONI FIGUEROA

HEIGHT 188 - 6' 2"
CHEST 100 - 39"
WAIST 81 - 32"
HIPS 97 - 38"
SHOES 44 - 10 1/2
HAIR SALE E PEPE - SALT & PEPPER
EYES BLUE-GREEN

Americana gris, de GANT (490 €); camisa, de MIRTO (100 €); corbata, de BOSS (140 €); garlas, BULGARI (250 €), y relo), de BAUME MERCIRE (1420 €). La piel se ha tratado con la crema antiéada da ge Fitness.

94

continúa 🗝

120 DTLUX.COM

Americana gris, de GANT (490 €); camisa, de MIRTO (100 €); corbata, de BOSS (140 €); gafas, BULGARI (250 €), y relo); de BAUME MERCIER (1420 €), la piel se ha tratado con la crema antiéada da ge Fitness. Advanced Night de BIOTHERM HOMME (58.50 €, 50 mL).