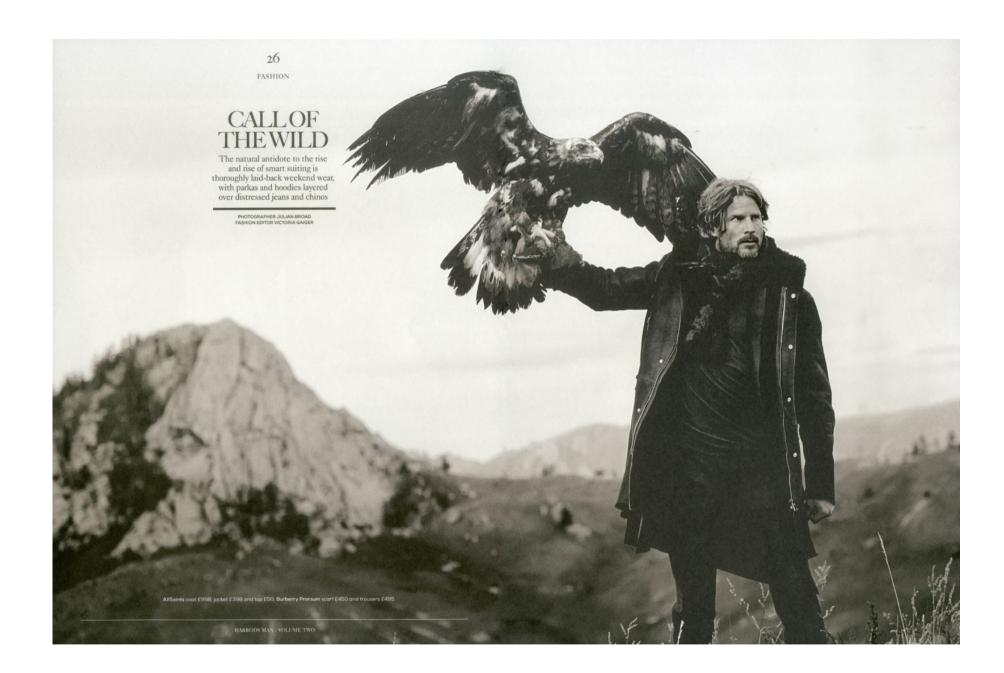

Khaki cotton vest with black-suede patch detail, £660, Holland & Holland; navy chambray shirt, £135, Daks; yellow silk neckerchief, £65, Tumbull & Asser; burgundy-and-brown seersucker trousers, £175, Daks; brown deerskin leather boots, £425, Tricker's; Black Bay Bronze (as before) >

44 Gentleman's Life, 2018 www.countrylife.co.uk

Camel cashmere Prince of Wales check blazer, £775, Hackett; cream cotton shirt, £195, and khaki-and-red spotted silk neckerchief, £65, both Turnbull & Asser, olive cotton trousers, £515, Ralph Lauren Purple Label; yellow cashmere chunky socks, £260, Holland & Holland; tan leather lace-up boots, £450, Crockett & Jones; ALT1-C WH/BK watch, £4,895, Bremont; khaki rabbit-fur felt hat, (as before); khaki-and-brown canvas-and-leather holdall, £995, Aspinal of London; sand-and-navy cotton-and-linen holdall, £380, Holland & Holland; brown leather hiking boots, £635, Ludwig Reiter for Holland & Holland