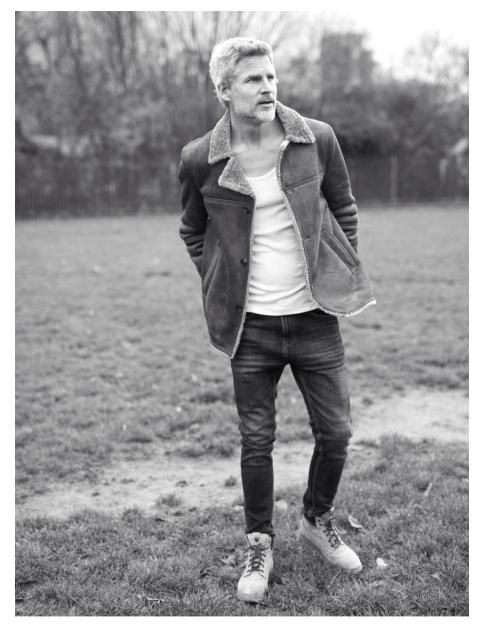

## NOAH HUNTLEY

HEIGHT 186 - 6' 1"
CHEST 98 - 38"
WAIST 85 - 33"
HIPS 97 - 38"
SHOES 43 - 9 1/2
HAIR CASTANO CHIARO - LIGHT BROWN
EYES BLU - BLUE

page 3 / Crew Model Management / NOAH HUNTLEY

printed by Netwalk - http://www.netwalk.eu