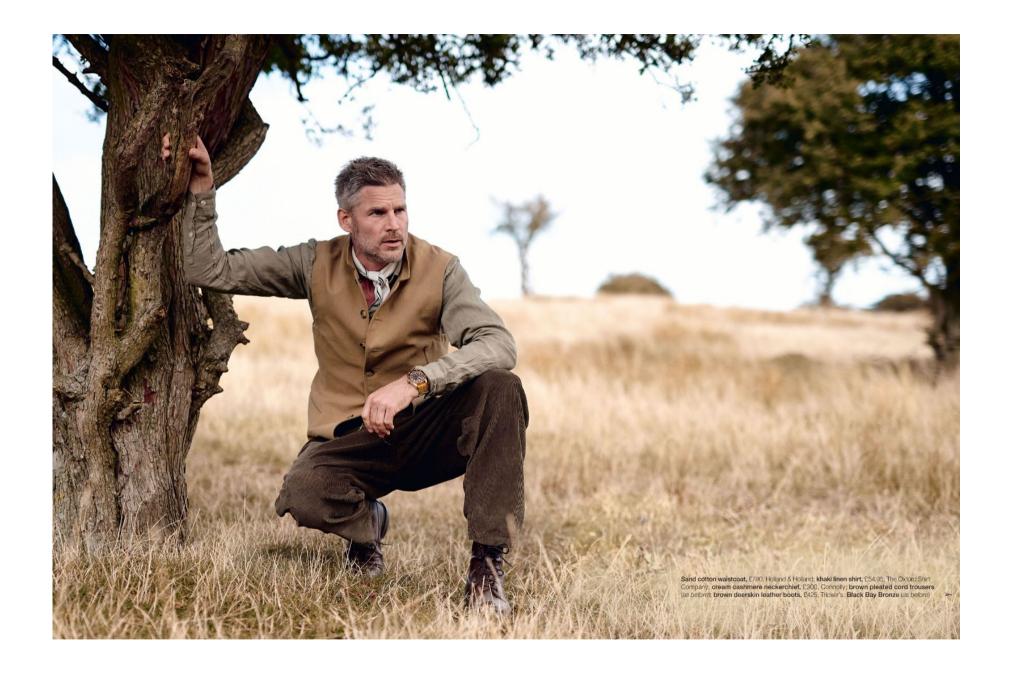

44 Gentleman's Life, 2018 www.countrylife.co.uk

Camel cashmere Prince of Wales check blazer, £775, Hackett; cream cotton shirt, £195, and khaki-and-red spotted silk neckerchief, £65, both Turnbull & Asser, olive cotton trousers, £515, Ralph Lauren Purple Label; yellow cashmere chunky socks, £260, Holland & Holland; tan leather lace-up boots, £450, Crockett & Jones; ALT1-C WH/BK watch, £4,895, Bremont; khaki rabbit-fur felt hat, (as before); khaki-and-brown canvas-and-leather holdall, £995, Aspinal of London; sand-and-navy cotton-and-linen holdall, £380, Holland & Holland; brown leather hiking boots, £635, Ludwig Reiter for Holland & Holland