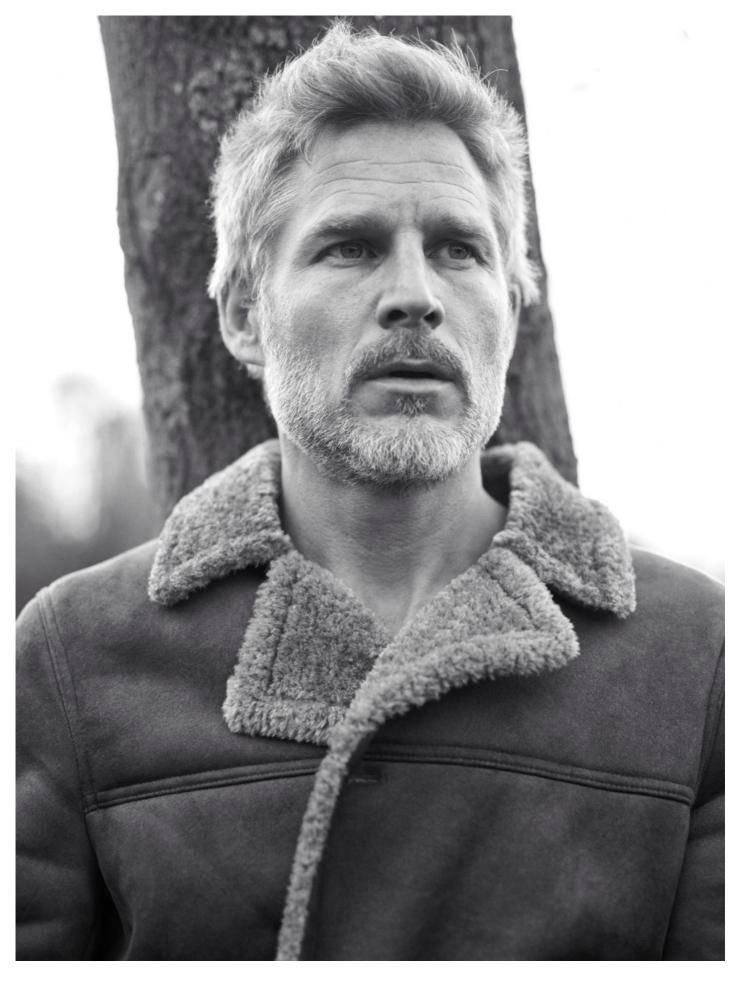

## NOAH HUNTLEY

HEIGHT 186 - 6' 1"
CHEST 98 - 38"
WAIST 85 - 33"
HIPS 97 - 38"
SHOES 43 - 9 1/2
HAIR CASTANO CHIARO - LIGHT BROWN
EYES BLU - BLUE

page 3 / Crew Model Management / NOAH HUNTLEY

printed by Netwalk - http://www.netwalk.eu